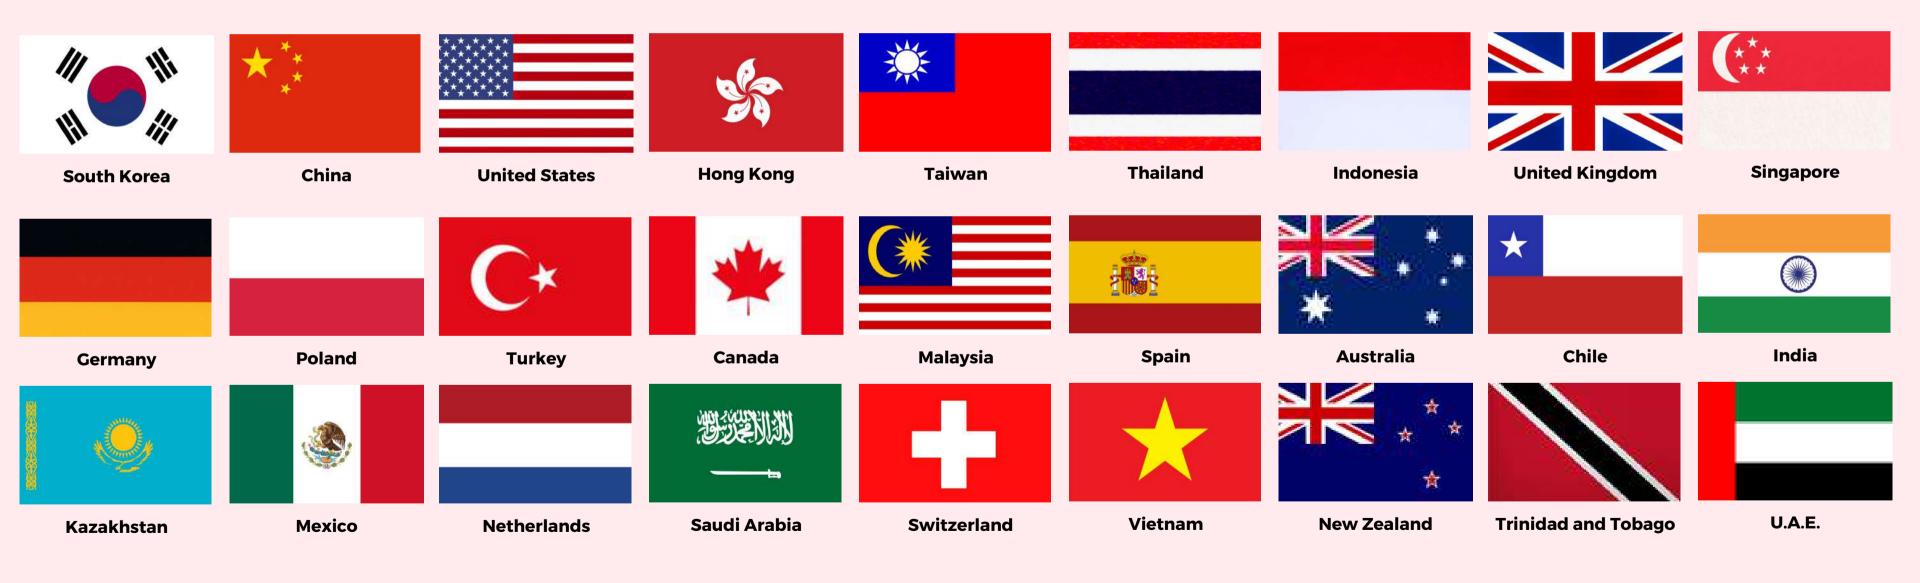

## INTERNATIONAL EXHIBITORS & VISITORS

In this show, exhibitors and visitors from 28 countries/regions took part, indicating a clear resurgence in international participation.

\*Number of countries including concurrent shows, including Japan.