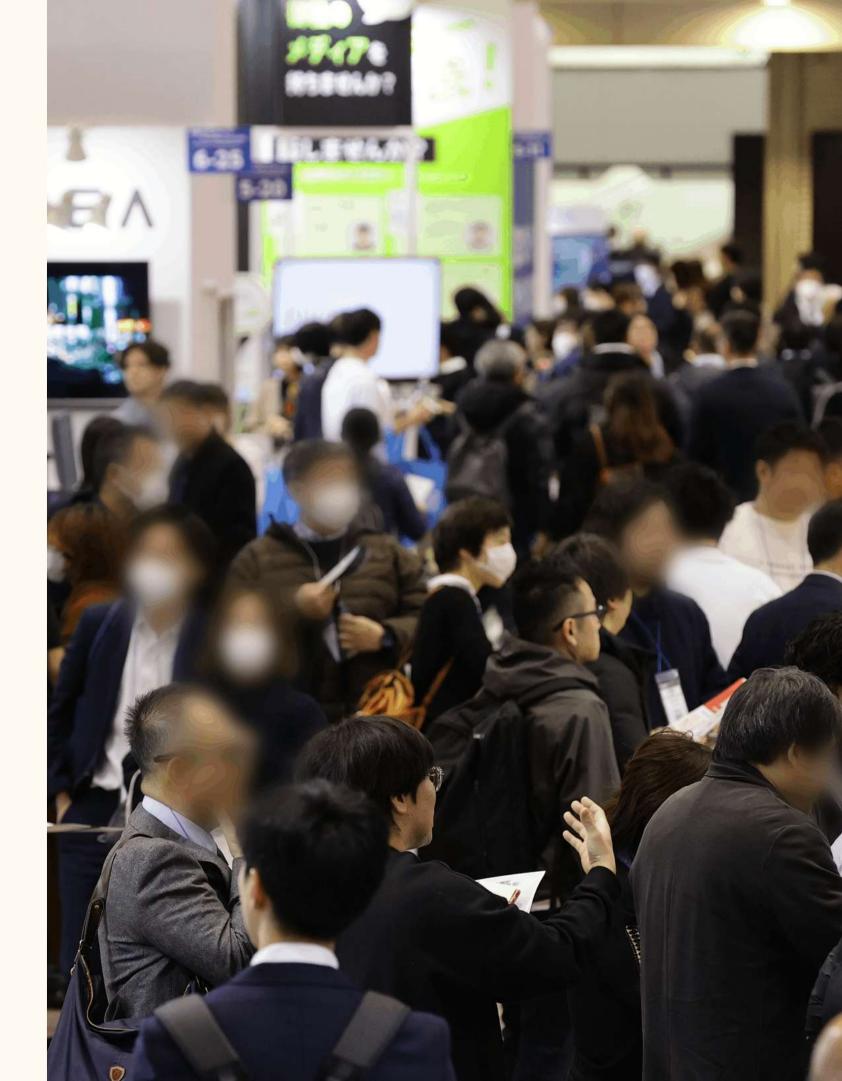

# Japan's Largest\* Trade Show for content creation, production, and licensing, concluded with another great success!

\Feel the on-site excitement/

### **SHOW OUTLINE**

The 14th LICENSING JAPAN was successfully held inside CONTENT TOKYO from December 6th - 8th, 2023 at Tokyo Big Sight, Japan. LICENSING JAPAN has solidified its reputation as a premier platform for showcasing intellectual properties in both Japan and the broader Asian market.

## **Visitors**

**Including Concurrent shows:** 

18,138\*

- \*The daily number of visitors is the number of visits a day. A person is counted only once per day.
- \*The total number of visits equals the number of visitors of that day plus the total number of repeat visits.
- \*Above number does not include exhibitors nor press attendees.

## INTERNATIONAL EXHIBITORS & VISITORS

In this show, exhibitors and visitors from 28 countries/regions took part, indicating a clear resurgence in international participation.

\*Number of countries including concurrent shows, including Japan.