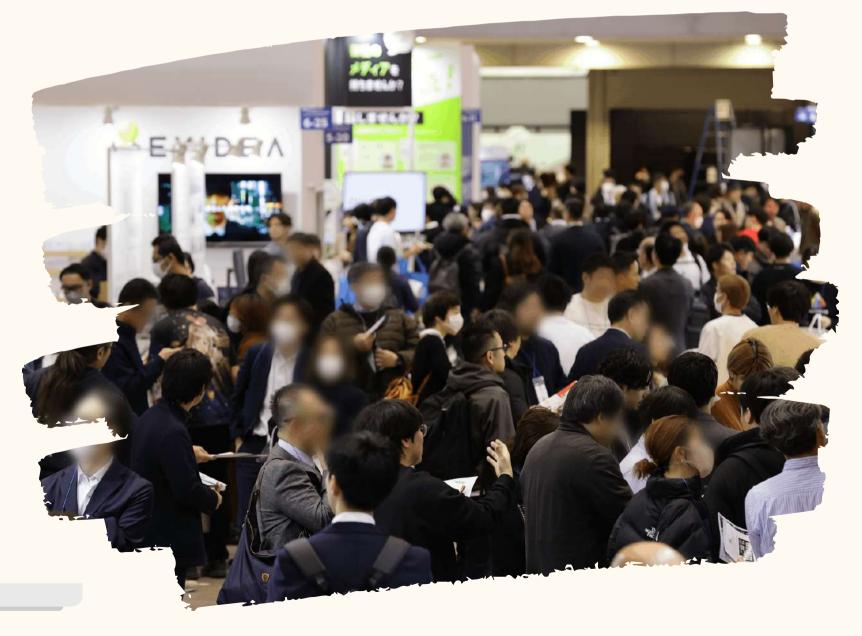

## **Visitors**

**Including Concurrent shows:** 

18,138\*

- \*The daily number of visitors is the number of visits a day. A person is counted only once per day.
- \*The total number of visits equals the number of visitors of that day plus the total number of repeat visits.
- \*Above number does not include exhibitors nor press attendees.

## INTERNATIONAL EXHIBITORS & VISITORS

In this show, exhibitors and visitors from 28 countries/regions took part, indicating a clear resurgence in international participation.

\*Number of countries including concurrent shows, including Japan.