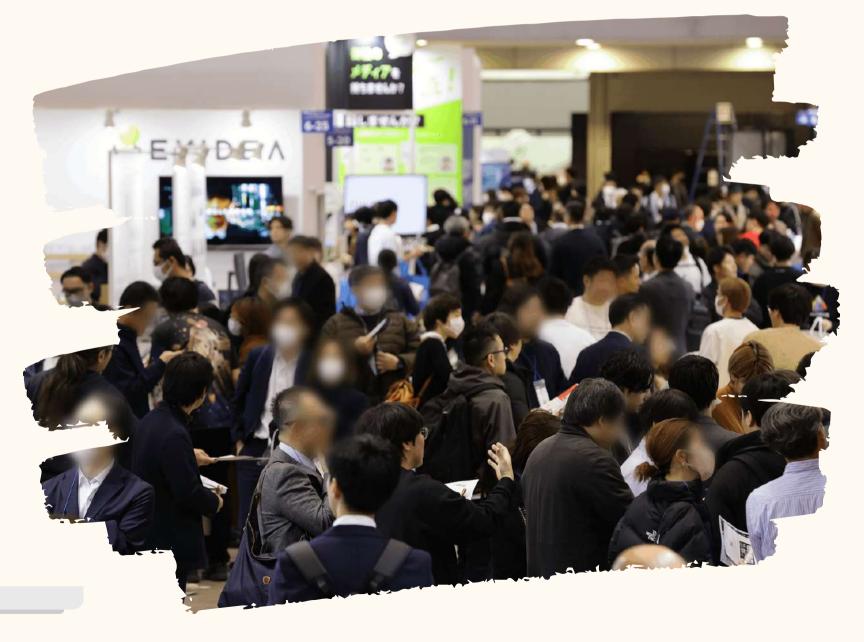

# **Visitors**

**Including Concurrent shows:** 

18,138\*

<sup>\*</sup>The daily number of visitors is the number of visits a day. A person is counted only once per day.

<sup>\*</sup>The total number of visits equals the number of visitors of that day plus the total number of repeat visits.

## INTERNATIONAL EXHIBITORS & VISITORS

In this show, exhibitors and visitors from 28 countries/regions took part, indicating a clear resurgence in international participation.

\*Number of countries including concurrent shows, including Japan.