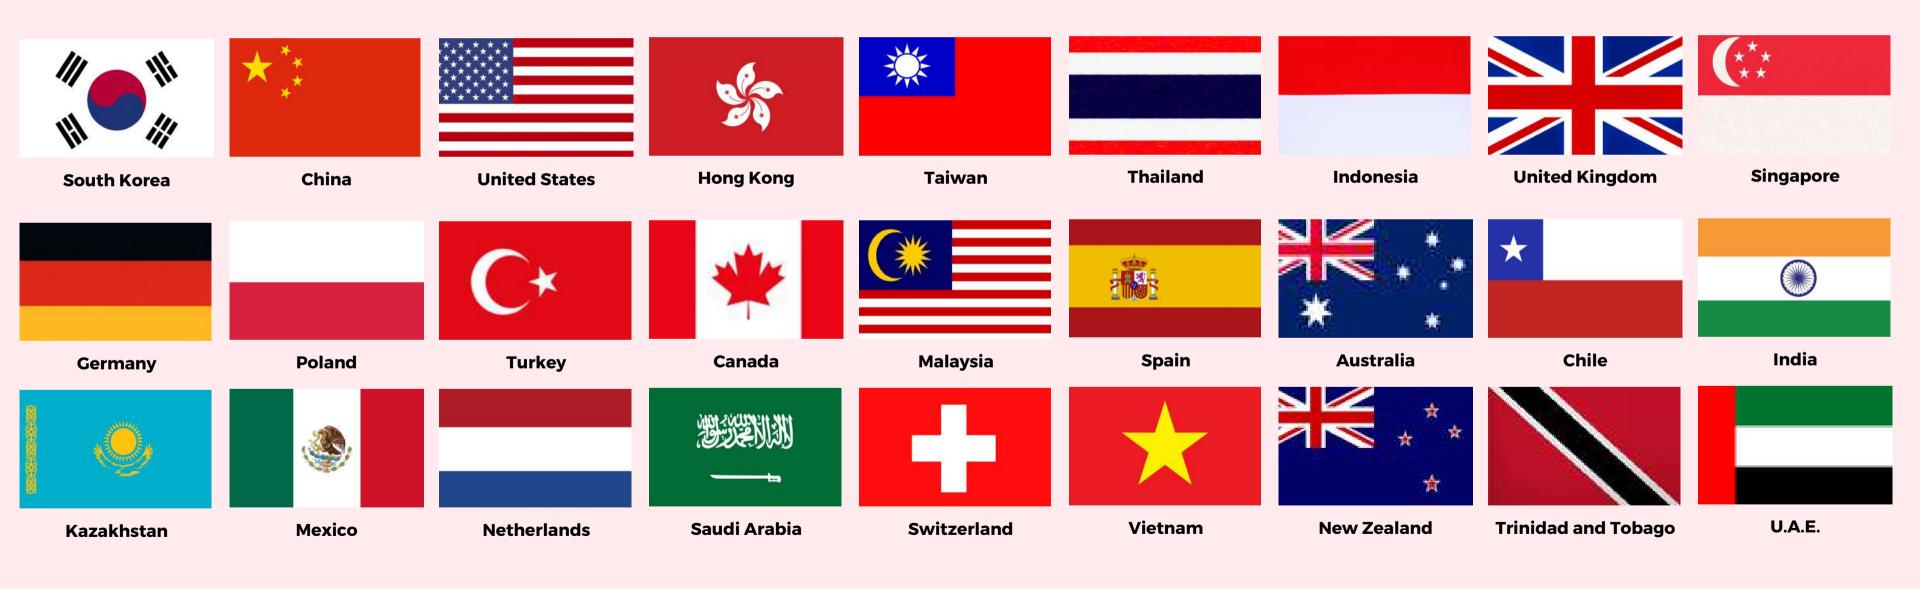

## INTERNATIONAL EXHIBITORS & VISITORS

In this show, exhibitors and visitors from 28 countries/regions took part, indicating a clear resurgence in international participation.

\*Number of countries including concurrent shows, including Japan.