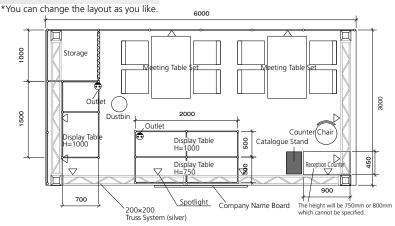

#### JPY 520,000\*

\*10% consumption tax will be charged.

| 1 | Back & Side Walls               | H2700<br>Color: White / Gray / Blue / Navy / Black / Green / Red                                                                                                                                                                                                                                                                                              |
|---|---------------------------------|---------------------------------------------------------------------------------------------------------------------------------------------------------------------------------------------------------------------------------------------------------------------------------------------------------------------------------------------------------------|
| 2 | Company Name Board              | W1800 × H400 (both ends acute-angled)<br>Color: White / Gray / Blue / Navy / Black / Red / Green / Vivid Green / Yellow / Pink                                                                                                                                                                                                                                |
| 3 | Company Name<br>Letters         | Font: Gothic script                                                                                                                                                                                                                                                                                                                                           |
|   |                                 | Color: White / Black / Blue / Navy / Green / Red / Yellow                                                                                                                                                                                                                                                                                                     |
|   |                                 | The number of letters is unlimited (Size will depend on the number of letters you register).                                                                                                                                                                                                                                                                  |
| 4 | Needle Punch Carpet             | Color: Blue / Navy / Cream / Green / Gray / Red / Orange / Brown                                                                                                                                                                                                                                                                                              |
| 5 | Electricity/Lights              | Spotlight (100W) × 10, Outlet (100V up to 500W) × 2<br>Mainline power (100V up to 2kW) is included.                                                                                                                                                                                                                                                           |
| 6 | Furniture                       | Meeting Table Set × 2 (Table × 2, Chair × 8),  *Prepare at least one set of business table and chairs in your booth.  Reception Counter × 1, Counter Chair × 1, Catalogue Stand (12shelves) × 1, Dustbin × 1                                                                                                                                                  |
| 7 | Display Table<br>(with storage) | 1. (W1500 × D700) × 1  *Choose H1000 or H750. Splittable into W1000 and W500 when requested beforehand.  *Color: Same color as your Back & Side Walls (except tabletop)  2. 2 level type ×1(Front: W2000×D500×H750 + Back: W2000×D500×H1000)  *Splittable by W1000 when requested beforehand.  *Color: Same color as your Back & Side Walls (except tabletop) |

(unit: mm)