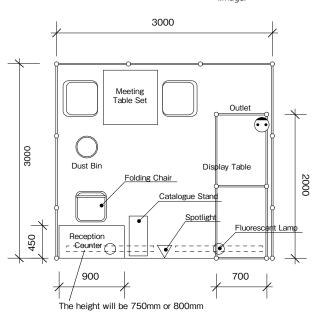

#### Mini booth (3m x 3m)

< Option Service Signboard for Exhibit Highlights > 新製品を低価格でご提案! **New Products at Low Prices!** 

<lmage>

which cannot be specified.

### Type B / Mini booth includes:

JPY 190,000\*

\*10% consumption tax will be charged.

|   | Deal of the Wells               | H2700                                                                                                                                                                                                                                                     |
|---|---------------------------------|-----------------------------------------------------------------------------------------------------------------------------------------------------------------------------------------------------------------------------------------------------------|
| 1 | Back & Side Walls               | Color: White                                                                                                                                                                                                                                              |
| 2 | Company Name Board              | W2400 × H400 Styrene Board<br>Color: White / Red / Yellow / Blue / Green / Black                                                                                                                                                                          |
|   |                                 | Font: Gothic script                                                                                                                                                                                                                                       |
| 3 | Company Name<br>Letters         | <b>Black</b> when Company Name Board is White / Yellow <b>White</b> when Company Name Board is Blue / Green / Black / Red                                                                                                                                 |
|   |                                 | The number of letters is unlimited (Size will depend on the number of letters you register).                                                                                                                                                              |
| 4 | Needle Punch Carpet             | Color: Blue / Green / Gray / Red / Brown                                                                                                                                                                                                                  |
| 5 | Electricity/Lights              | Spotlight (100W) $\times$ 1, Fluorescent Lamp (40W) $\times$ 2, Outlet (100V up to 780W) $\times$ 1, Mainline power (100V up to 1kW) is included.                                                                                                         |
| 6 | Furniture                       | Meeting Table Set $\times$ 1 (Table $\times$ 1, Chair $\times$ 2),<br>*Business table and chairs are required to set in your booth.<br>Reception Counter $\times$ 1, Folding Chair $\times$ 1, Dustbin $\times$ 1, Catalogue Stand (12shelves) $\times$ 1 |
| 7 | Display Table<br>(with storage) | $(W2000 \times D700) \times 1$ *Choose H1000 or H750. Splittable by W1000 when requested beforehand.                                                                                                                                                      |
|   |                                 | (unit: mm                                                                                                                                                                                                                                                 |

(unit: mm)