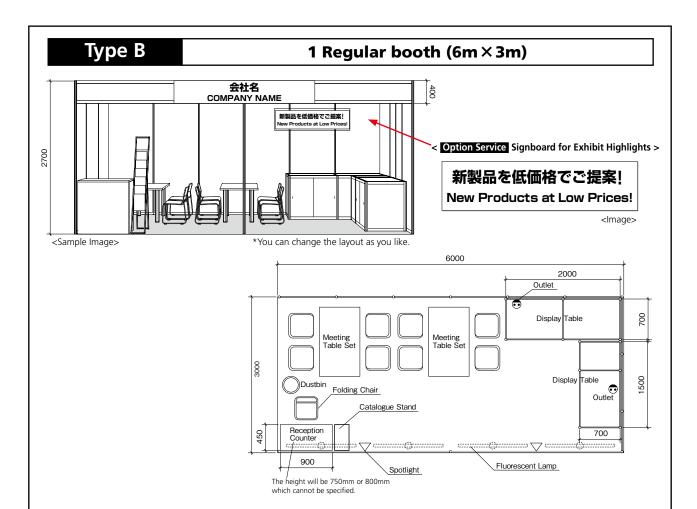

#### Type B / 1 Regular booth includes:

JPY 380,000\*

\*10% consumption tax will be charged.

|   | Dada O Cida Walla               | H2700                                                                                                                                                                                                                                                             |
|---|---------------------------------|-------------------------------------------------------------------------------------------------------------------------------------------------------------------------------------------------------------------------------------------------------------------|
| 1 | Back & Side Walls               | Color: White                                                                                                                                                                                                                                                      |
| 2 | Company Name Board              | W2400 × H400 Styrene Board<br>Color: White / Red / Yellow / Blue / Green / Black                                                                                                                                                                                  |
| 3 | Company Name<br>Letters         | Font: Gothic script                                                                                                                                                                                                                                               |
|   |                                 | <b>Black</b> when Company Name Board is White / Yellow <b>White</b> when Company Name Board is Blue / Green / Black / Red                                                                                                                                         |
|   |                                 | The number of letters is unlimited (Size will depend on the number of letters you register).                                                                                                                                                                      |
| 4 | Needle Punch Carpet             | Color: Blue / Green / Gray / Red / Brown                                                                                                                                                                                                                          |
| 5 | Electricity/Lights              | Spotlight (100W) $\times$ 2, Fluorescent Lamp (40W) $\times$ 4, Outlet (100V up to 780W) $\times$ 2, Mainline power (100V up to 2kW) is included.                                                                                                                 |
| 6 | Furniture                       | Meeting Table Set $\times$ 2 (Table $\times$ 2, Chair $\times$ 8),<br>*Prepare at least one set of business table and chairs in your booth.<br>Reception Counter $\times$ 1, Folding Chair $\times$ 1, Catalogue Stand (12shelves) $\times$ 1, Dustbin $\times$ 1 |
| 7 | Display Table<br>(with storage) | (W2000 $\times$ D700) $\times$ 1<br>*Choose H1000 or H750. Splittable by W1000 when requested beforehand. (W1500 $\times$ D700) $\times$ 1<br>*Choose H1000 or H750. Splittable into W1000 and W500 when requested beforehand.                                    |

(unit: mm)