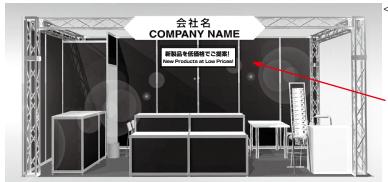

#### 1 Regular booth (6m×3m)

<Sample Image>

**Option Service** Signboard for Exhibit Highlights >

新製品を低価格でご提案! **New Products at Low Prices!** 

<lmage>

#### < Option Service >

#### Signboard for Exhibit Highlights

Type A / 1 Regular booth includes:

Signboard (two-line): W1800 × H450 JPY 7,000\*/signboard Signboard (one-line): W1800 × H300 JPY 5,000\*/signboard

- \*Exhibitor have to make own exhibit highlights phrase for the application.
- \*Please contact Show Management if you need Japanese translation.
  \*Phrases not related to exhibit highlights, such as company names, will not be accepted.