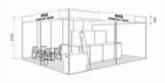

### Following is only an example. You can exhibit in various sizes and locations.

1 booth

 $16.2 \text{sgm} (6.0 \text{m} \times 2.7 \text{m})$ 

#### **Packaged Booth Includes:**

- Back & Side Walls
- Company Name Board
- Letters
- Carpet
- Electricity/Lights
- Furniture
- 4 Tables & 16 Chairs