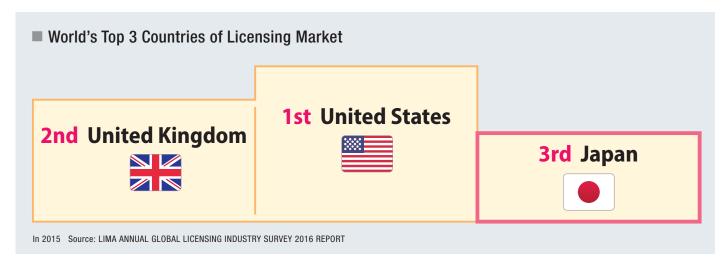

## **World's 3rd Largest Licensing Market**

#### **Attractiveness of the Japan Market**

Japan ranked third globally in retail sales of licensed products, following USA and UK.

In 2022, the character business market in Japan, including merchandising and licensing, grew to 19.89 billion USD, which is a 101.1% of the previous year size.