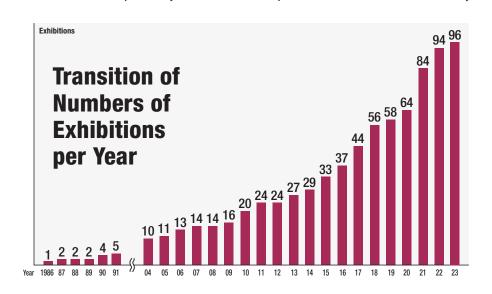

## RX Japan is Japan's Largest Trade Show Organiser

### Holding 96 exhibitions in 38 sectors a year!

RX Japan organises 96 exhibitions a year at large exhibition halls such as Tokyo Big Sight, Makuhari Messe and INTEX Osaka across a wide variety of 38 fields including jewellery, fashion, gift items, electronics, energy, IT, cosmetics and medical. RX Japan fully contribute to expand the exhibitors' business by making the most of the expertise backed up with the experiences.

As a division of RX, RX Japan is responsible for exploring the vast potential of the Japanese and Asian markets. With a strong foothold as Japan's largest trade show organizer, we take charge of 96 exhibitions annually, covering 38 different fields, including but not limited to jewelry, fashion, gift items, electronics, energy, IT, cosmetics, and medical. By leveraging our expertise and experience, we are dedicated to expanding exhibitors' businesses.