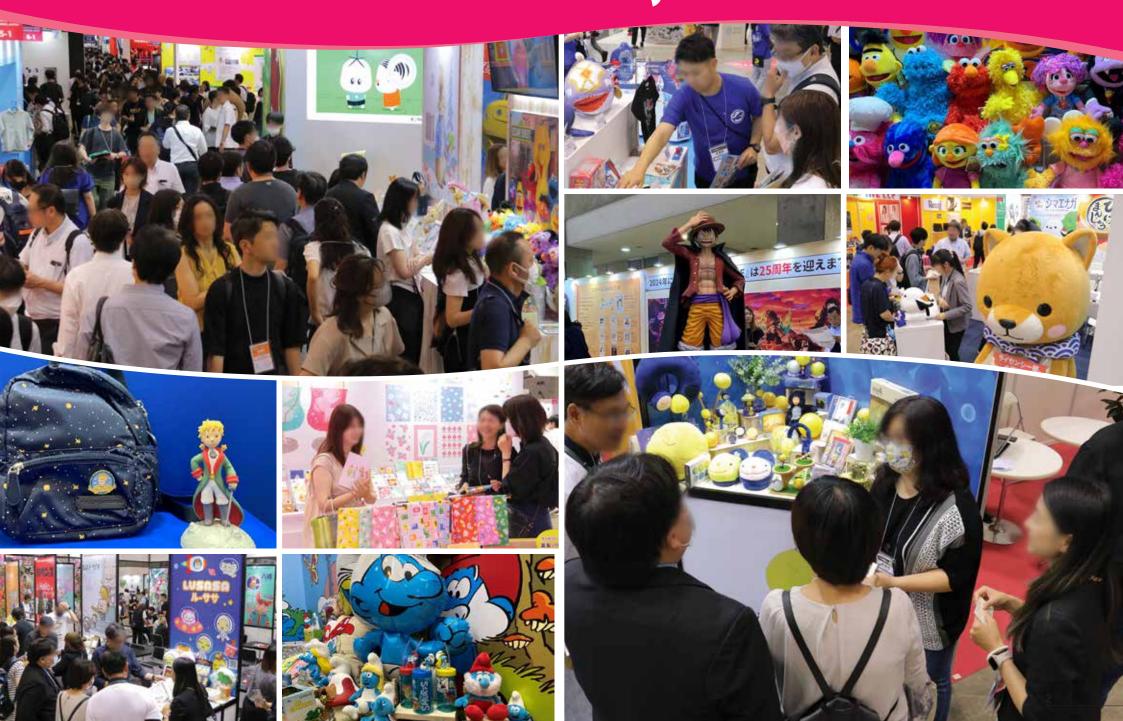

# Most Active B to B Trade Show for your Characters/Brands!

## Why LICENSING JAPAN?

## **3** Concurrent shows will bring more business chances

LICENSING JAPAN is held inside CONTENT TOKYO, Japan's largest\* comprehensive show for content creation, production, etc.

Total of 943 exhibitors & 47,092 visitors\*2 gather under one roof, and it will bring more business chances to LICENSING JAPAN exhibitors.