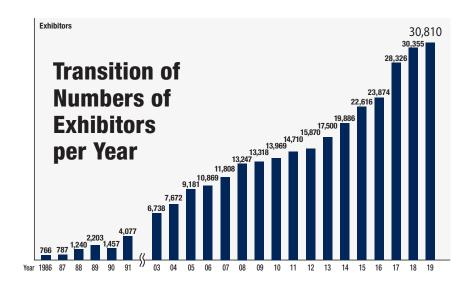

## Why LICENSING JAPAN?

Gathered 47,092 Visitors in the previous edition!

in 11th edition

24,450
Visitors

in 12th edition

44,643
Visitors

Visitors

Including concurrent shows

Please refer to the following URL for details on the visitor count. ▶▶▶ https://www.content-tokyo.jp/hub/en-gb/about/visitorcount.html

## **3** Concurrent shows will bring more business chances

LICENSING JAPAN is held inside CONTENT TOKYO, Japan's largest\* comprehensive show for content creation, production, etc.

Total of 943 exhibitors & 47,092 visitors\*2 gather under one roof, and it will bring more business chances to LICENSING JAPAN exhibitors.